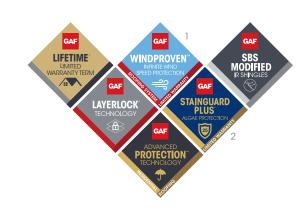

# Trust the diamonds

Whether it's warranty coverage that gives homeowners peace of mind or technology that makes their roof look and perform its best, there's a GAF diamond badge behind it.

Install any GAF Lifetime<sup>†</sup> shingle and get a **Lifetime**<sup>†</sup> **Limited Warranty** on your qualifying shingle. Install any GAF Lifetime<sup>†</sup> shingle and at least 3 qualifying GAF accessories, and get a **Lifetime**<sup>†</sup> **Limited Warranty** on your qualifying GAF products.

**GAF Advanced Protection® Shingle Technology** uses highly advanced design and manufacturing techniques to produce cutting-edge roofing products.

**Dura Grip™ adhesive** helps protect your roof investment from winds and wind-driven rain.

Comes with a **25-year StainGuard Plus™** or **30-year StainGuard Plus PRO™** (as indicated) **Algae Protection Limited Warranty**<sup>2</sup> against blue-green algae discoloration thanks to GAF time-release algae-fighting technology that releases copper over time for long-lasting algae-fighting power.

**StainGuard® Algae Protection**<sup>3</sup> is a 10-year limited warranty against blue-green algae discoloration.

**LayerLock® Technology** is a proprietary technology that mechanically fuses the common bond between overlapping shingle layers.

**WindProven™ Limited Wind Warranty**<sup>1</sup> is a 15-year limited wind warranty with no maximum wind speed limitation — available when you install the LayerLock®-labeled shingles as well as GAF starter strips, roof deck protection, ridge cap shingles, and leak barrier or attic ventilation.