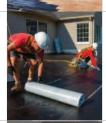

|

Visit gaf.com/WeatherSide



Help protect your low-slope roof when installing a granulated self-adhering roofing system. Installs quickly and easily without the hassles of bulky equipment, unpleasant odors, torches, or open flames on your roof. Perfect for porches, garages, car ports, and sheds.



#### LIBERTY™ **Flashing Cement**



A cold-applied bonding agent for SBS-modified asphalt roof systems

A general-purpose foundation coating for all types of asphalt-based

- 1 Gallon (3.79L)
- Meets or exceeds ASTM D4586 Type 1
- Meets or exceeds ASTM D3409

#### LIBERTY™ **Asphalt Primer**



- 1 Gallon (3.79L)
- Meets or exceeds ASTM D41

roofing materials

LIBERTY™ Self-Adhering **Base/Ply Sheet** 



- Reinforced with a fiberglass mat, coated in a polymer-modified asphalt
- 2 square (216 sq. ft. [20.1 m<sup>2</sup>]) roll size excludes laps
- Meets or exceeds ASTM D4601 Type II & ASTM D1970

#### LIBERTY™ Self-Adhering **Cap Sheet**



- An SBS-modified granule-surfaced roofing membrane
- 1 square (112 sq. ft. [10.4 m<sup>2</sup>]) roll size excludes laps
- Meets or exceeds ASTM D6164 Type 1, Grade G

#### LIBERTY™ Cap Sheet Colors¹:















For the full collection visit gaf.com/Liberty



#### Go beyond with Timberline UHDZ®

GAF Timberline UHDZ® shingles go beyond any GAF shingle you've been able to offer to date: Visit gaf.com/uhdz



**GAF** 

32024 GAF • RESGN100-0324 444280-0225

A **standard** INDUSTRIES COMPANY

We protect what matters most

<sup>&</sup>lt;sup>1</sup>