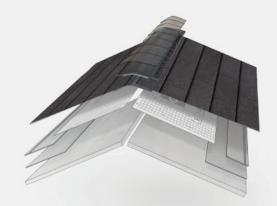

# Trust the system that's built to protect

A roof is so much more than shingles. It's layers of protection, working together to help keep your home safe from wind, rain, snow, and even sun.

Install any GAF Lifetime<sup>†</sup> shingle and at least 3 qualifying GAF accessories and get a Lifetime<sup>†</sup> Limited Warranty on your qualifying GAF products plus non-prorated coverage for the first 10 years. For even stronger coverage, ask your GAF factory-certified contractor<sup>†</sup> about enhanced GAF warranties.

GAF shingles and roof accessories are made to work together. They provide a system that's built to protect homes — so the people who live inside them can enjoy what matters most.

| •        | 7<br>8<br>9<br>9<br>9<br>11<br>12<br>12<br>13                |
|----------|--------------------------------------------------------------|
|          | 6-19 fion LRS 7 8 9 9 fon LRS 11 12 12 13 LRS                |
|          | 7 8 9 9 11 12 12 13 LRS                                      |
|          | 7<br>8<br>9<br>9<br>9 DON LRS<br>11<br>12<br>12<br>13<br>LRS |
| ection I | 8 9 9 9 11 12 12 13 LRS 15                                   |
| ection I | 9 9 9 9 11 12 12 13 LRS                                      |
| ection I | 9 50n LRS 11 12 12 13 LRS                                    |
| ection I | 11 12 12 13 LRS                                              |
| ection I | 11<br>12<br>12<br>13<br><b>LRS</b>                           |
| ction I  | 12<br>12<br>13<br><b>LRS</b>                                 |
| ection I | 12<br>13<br><b>LRS</b>                                       |
| ection I | 13<br>LRS                                                    |
| etion I  | <b>LRS</b>                                                   |
| •        | 15                                                           |
|          |                                                              |
|          | 15                                                           |
| LRS      |                                                              |
| •        |                                                              |
|          | 17                                                           |
|          | 17                                                           |
| ided fr  | om LRS)                                                      |
|          | 18                                                           |
|          | 19                                                           |
|          | 20-21                                                        |
|          | 22-29                                                        |
| •        | 23                                                           |
| •        | 24                                                           |
| •        | 25                                                           |
| •        | 26-27                                                        |
| •        | 28                                                           |
|          | 29-31                                                        |
|          | 29                                                           |
|          |                                                              |
|          | •                                                            |