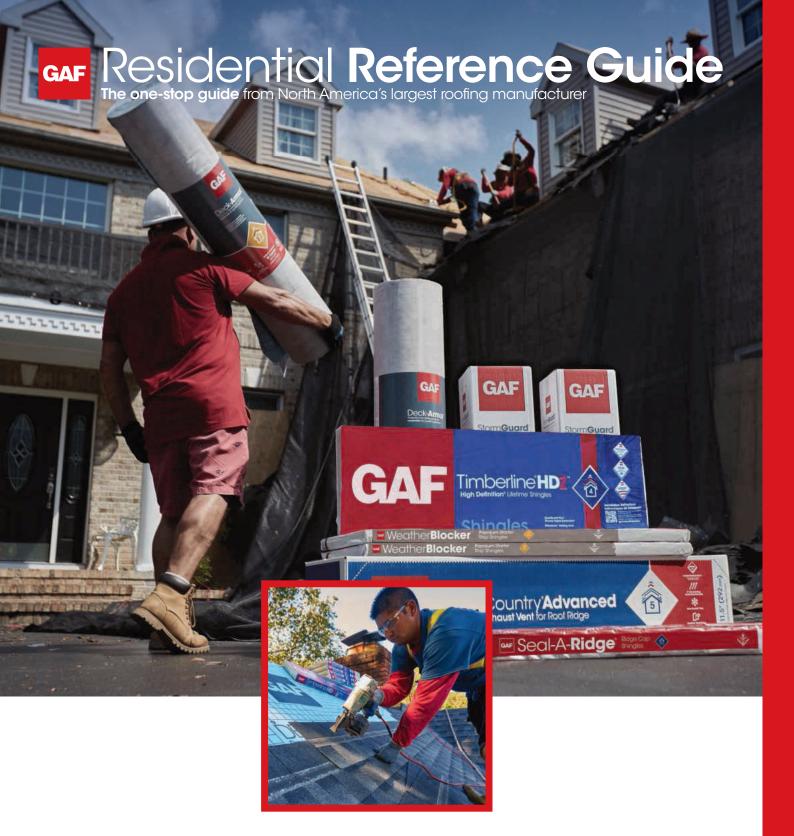

GAF shingles and roof accessories are made to work together. They provide a system that's built to protect homes — so the people who live inside them can enjoy what matters most.

| •        | 7<br>8<br>9<br>9<br>9<br>11<br>12<br>12<br>13                |
|----------|--------------------------------------------------------------|
|          | 6-19 fion LRS 7 8 9 9 fon LRS 11 12 12 13 LRS                |
|          | 7 8 9 9 11 12 12 13 LRS                                      |
|          | 7<br>8<br>9<br>9<br>9 DON LRS<br>11<br>12<br>12<br>13<br>LRS |
| ection I | 8 9 9 9 11 12 12 13 LRS 15                                   |
| ection I | 9 9 9 9 11 12 12 13 LRS                                      |
| ection I | 9 50n LRS 11 12 12 13 LRS                                    |
| ection I | 11 12 12 13 LRS                                              |
| ection I | 11<br>12<br>12<br>13<br><b>LRS</b>                           |
| ction I  | 12<br>12<br>13<br><b>LRS</b>                                 |
| ection I | 12<br>13<br><b>LRS</b>                                       |
| ection I | 13<br>LRS                                                    |
| etion I  | <b>LRS</b>                                                   |
| •        | 15                                                           |
|          |                                                              |
|          | 15                                                           |
| LRS      |                                                              |
| •        |                                                              |
|          | 17                                                           |
|          | 17                                                           |
| ided fr  | om LRS)                                                      |
|          | 18                                                           |
|          | 19                                                           |
|          | 20-21                                                        |
|          | 22-29                                                        |
| •        | 23                                                           |
| •        | 24                                                           |
| •        | 25                                                           |
| •        | 26-27                                                        |
| •        | 28                                                           |
|          | 29-31                                                        |
|          | 29                                                           |
|          |                                                              |
|          | •                                                            |