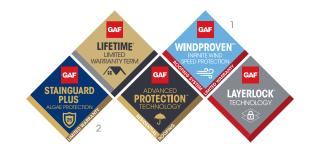

# Trust the diamonds

Whether it's warranty coverage that gives homeowners peace of mind or technology that makes their roof look and perform its best, there's a GAF diamond badge behind it.

Install any GAF Lifetime<sup>†</sup> shingle and get a **Lifetime**<sup>†</sup> **Limited Warranty** on your qualifying shingle. Install any GAF Lifetime<sup>†</sup> shingle and at least 3 qualifying GAF accessories, and get a **Lifetime**<sup>†</sup> **Limited Warranty** on your qualifying GAF products.

**GAF Advanced Protection® Shingle Technology** uses highly advanced design and manufacturing techniques to produce cutting-edge roofing products.

**Dura Grip™ adhesive** helps protect your roof investment from winds and wind-driven rain.

**StainGuard® Algae Protection**<sup>3</sup> is a 10-year limited warranty against blue-green algae discoloration.

**LayerLock® Technology** is a proprietary technology that mechanically fuses the common bond between overlapping shingle layers.

**WindProven™ Limited Wind Warranty**<sup>1</sup> is a 15-year limited wind warranty with no maximum wind speed limitation — available when you install the LayerLock®-labeled shingles as well as GAF starter strips, roof deck protection, ridge cap shingles, and leak barrier or attic ventilation.

Patented **Dual Shadow Line** for sunset shadows all day long.

Lifetime refers to the length of warranty coverage provided and means as long as the original individual owner(s) of a single-family detached residence [or eligible second owner(s)] owns the property where the qualifying GAF products are installed. For other owners/structures, Lifetime coverage is not applicable. Lifetime coverage on shingles requires the use of GAF Lifetime shingles only. See the GAF Shingle & Accessory Limited Warranty for complete coverage and restrictions. Visit acf.com/LRS for qualifying GAF products.