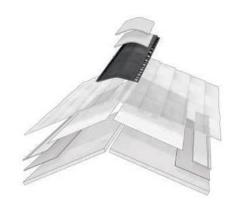

8.3 lm) per bundle

#### For the full collection visit gaf.com/StarterStrip

<sup>\*</sup> To qualify for this coverage, must be installed with GAF Lifetimet shingles and at least 2 additional qualifying GAF accessories. See GAF.com/LRS for qualifying products and see GAF Roofing System Limited Warranty for complete coverage and restrictions

<sup>&</sup>lt;sup>1</sup> 25-year StainGuard Plus™ Algae Protection Limited Warranty against blue-green algae discoloration is available only on products sold in packages bearing the StainGuard Plus™ logo. See GAF Shingle & Accessory Limited Warranty for complete coverage and restrictions, and qualifying products.



# **AtticVentilation**

Helps reduce excessive attic heat, moisture, ice dams, and premature roof system degradation.<sup>†</sup>







#### **Ridge & Hip Exhaust Ventilation**

#### Cobra® Exhaust Vent





- 10 ½" (267 mm), 8" (203 mm) & 11 ¾" (298 mm) widths; 20' (6.1 m) & 50' (15.24 m) lengths
- Includes 2 ½" (64 mm) Smart Nails™ (hand nailable) or 1 ¾" (44 mm) coil nails (nail gunnable)
- NFA: hand nailable 16.9 sq. in./lin. ft. (35,772 mm² per linear meter); nail gunnable 14.1 sq. in./lin. ft. (29,845 mm² per linear meter)

#### Cobra® SnowCountry® Advanced



- Premium filtered plastic ridge vent for colder climates
- Includes 3" (76 mm) ring shank nails, Snow Guard<sup>™</sup> filter & 3" (76 mm) EasyTear® sizing
- 11 ½" (292 mm) and 9" (229 mm) widths; 4' (1.2 m) length, 40 lin. ft. (12.2 lm) per box
- NFA: 18 sq. in./lin. ft. (38,100 mm² per linear meter)

#### Cobra<sup>®</sup> SnowCountry<sup>®</sup>



- Pla