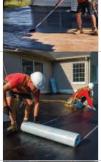

57 mm) ■ Emphasis™ corners                                                                                                                                                                                |

Visit gaf.com/WeatherSide



Help protect your low-slope roof when installing a granulated self-adhering roofing system. Installs quickly and easily without the hassles of bulky equipment, unpleasant odors, torches, or open flames on your roof. Perfect for porches, garages, car ports, and sheds.



#### LIBERTY™ **Flashing Cement**



A cold-applied bonding agent for SBS-modified asphalt roof systems

A general-purpose foundation coating for all types of asphalt-based

- 1 Gallon (3.79L)
- Meets or exceeds ASTM D4586 Type 1
- Meets or exceeds ASTM D3409

#### LIBERTY™ **Asphalt Primer**



- 1 Gallon (3.79L)
- Meets or exceeds ASTM D41

roofing materials

LIBERTY™ Self-Adhering **Base/Ply Sheet** 



- Reinforced with a fiberglass mat, coated in a polymer-modified asphalt
- 2 square (216 sq. ft. [20.1 m<sup>2</sup>]) roll size excludes laps
- Meets or exceeds ASTM D4601 Type II & ASTM D1970

#### LIBERTY™ Self-Adhering **Cap Sheet**



- An SBS-modified granule-surfaced roofing membrane
- 1 square (112 sq. ft. [10.4 m<sup>2</sup>]) roll size excludes laps
- Meets or exceeds ASTM D6164 Type 1, Grade G

#### LIBERTY™ Cap Sheet Colors¹:















For the full collection visit gaf.com/Liberty



#### Go beyond with Timberline UHDZ®

GAF Timberline UHDZ® shingles go beyond any GAF shingle you've been able to offer to date: Visit gaf.com/uhdz



**GAF** 

32024 GAF • RESGN1