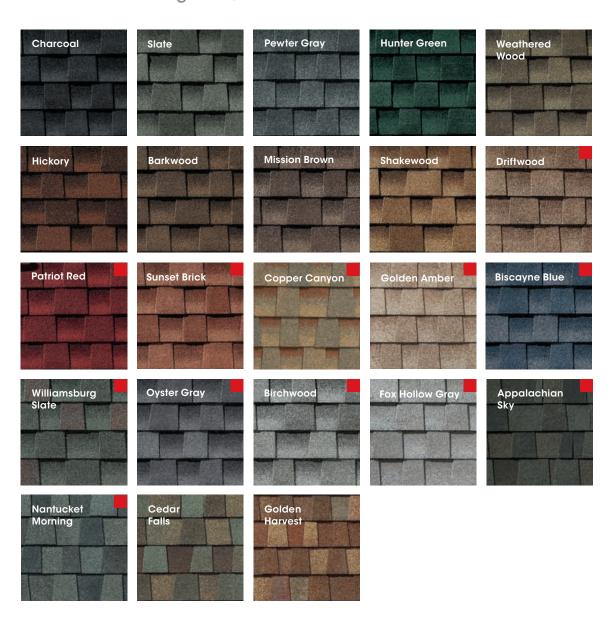

# **Color Availability**

| Timberline H                |  | 2 | 4 | 5 | 6   | 7 |   |
|-----------------------------|--|---|---|---|-----|---|---|
| Most Popular Colors:        |  |   |   |   |     |   |   |
| Barkwood                    |  |   |   | • | •   |   | • |
| Charcoal                    |  |   |   | • | •   |   | • |
| Hickory                     |  |   | • | • | •   |   | • |
| Hunter Green                |  |   |   | • | •   |   | • |
| Mission Brown               |  |   |   | • | •   |   | • |
| Pewter Gray                 |  |   |   | • | • 1 |   | • |
| Shakewood                   |  |   |   | • | •   |   | • |
| Slate                       |  |   |   | • | •   |   | • |
| Weathered Wood              |  |   |   | • | •   |   | • |
| Harvest Blend Colors:       |  |   |   |   |     |   |   |
| Appalachian Sky             |  |   | • | • |     |   | • |
| Nantucket Morning           |  |   | • | • |     |   | • |
| Golden Harvest              |  |   |   | • | •   |   | • |
| Cedar Falls                 |  |   | • | • | •   |   | • |
| Regional Colors:            |  |   |   |   |     |   |   |
| Biscayne Blue               |  | • |   |   |     |   |   |
| Birchwood <sup>2</sup>      |  |   | • | • | •   |   |   |
| Copper Canyon <sup>2</sup>  |  |   |   |   | •   |   |   |
| Driftwood                   |  |   |   |   |     |   |   |
| Fox Hollow Gray             |  |   |   |   |     |   |   |
| Golden Amber <sup>1,2</sup> |  |   |   |   | •   |   |   |
| Oyster Gray                 |  |   |   |   |     |   | • |
| Patriot Red                 |  |   |   |   |     |   |   |
| Sunset Brick                |  |   |   |   |     |   |   |
| Williamsburg Slate          |  |   | • |   |     |   |   |

#### **Most Popular Colors:**

| Barkwood       | • |
|----------------|---|
| Charcoal       | • |
| Pewter Gray    | • |
| Shakewood      | • |
| Slate          | • |
| Weathered Wood | • |

<sup>1</sup> Limited availabilit

NOTE: It is difficult to reproduce the color clarity and actual color blends of these products. Before selecting your color, please ask to see several full-size shingles.

¹15-year WindProven™ Limited Wind Warranty on GAF shingles with LayerLock® Technology requires the use of GAF starter strips, roof deck protection, ridge cap shingles, and leak barrier or attic ventilation. See GAF Roofing System Limited Warranty for complete coverage and restrictions. Visit gaf.com/LRS for qualifying GAF products. For installations not eligible for the WindProven™ Limited Wind Warranty, see the GAF Shingle & Accessory Limited Warranty.