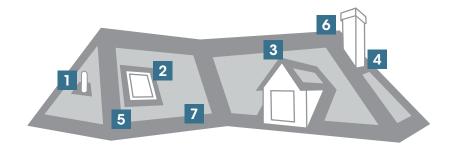

GAF shingles and roof accessories are made to work together. They provide a system that's built to protect homes — so the people who live inside them can enjoy what matters most.

| •        | 7<br>8<br>9<br>9<br>9<br>11<br>12<br>12<br>13                |
|----------|--------------------------------------------------------------|
|          | 6-19 fion LRS 7 8 9 9 fon LRS 11 12 12 13 LRS                |
|          | 7 8 9 9 11 12 12 13 LRS                                      |
|          | 7<br>8<br>9<br>9<br>9 DON LRS<br>11<br>12<br>12<br>13<br>LRS |
| ection I | 8 9 9 9 11 12 12 13 LRS 15                                   |
| ection I | 9 9 9 9 11 12 12 13 LRS                                      |
| ection I | 9 50n LRS 11 12 12 13 LRS                                    |
| ection I | 11 12 12 13 LRS                                              |
| ection I | 11<br>12<br>12<br>13<br><b>LRS</b>                           |
| ction I  | 12<br>12<br>13<br><b>LRS</b>                                 |
| ection I | 12<br>13<br><b>LRS</b>                                       |
| ection I | 13<br>LRS                                                    |
| etion I  | <b>LRS</b>                                                   |
| •        | 15                                                           |
|          |                                                              |
|          | 15                                                           |
| LRS      |                                                              |
| •        |                                                              |
|          | 17                                                           |
|          | 17                                                           |
| ided fr  | om LRS)                                                      |
|          | 18                                                           |
|          | 19                                                           |
|          | 20-21                                                        |
|          | 22-29                                                        |
| •        | 23                                                           |
| •        | 24                                                           |
| •        | 25                                                           |
| •        | 26-27                                                        |
| •        | 28                                                           |
|          | 29-31                                                        |
|          | 29                                                           |
|          |                                                              |
|          | •                                                            |

# Trust the system that's built to protect

A roof is so much more than shingles. It's layers of protection, working together to help keep your home safe from wind, rain, snow, and even sun.

Install any GAF Lifetime<sup>†</sup> shingle and at least 3 qualifying GAF accessories and get a Lifetime<sup>†</sup> Limited Warranty on your qualifying GAF products plus non-prorated coverage for the first 10 years. For even stronger coverage, ask your GAF factory-certified contractor<sup>†</sup> about enhanced GAF warranties.