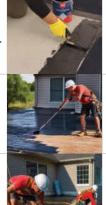

|
| Pre-primed<br>Individual<br>Corners      |  | Completes the outside corners of your WeatherSide™ siding job                                          | ■ 9" (227 mm) ■ 12" (305 mm) ■ 14" (357 mm) ■ Emphasis™ corners                                                                                                                                                                                |

Visit gaf.com/WeatherSide



Help protect your low-slope roof when installing a granulated self-adhering roofing system. Installs quickly and easily without the hassles of bulky equipment, unpleasant odors, torches, or open flames on your roof. Perfect for porches, garages, car ports, and sheds.



#### LIBERTY™ **Flashing Cement**



A cold-applied bonding agent for SBS-modified asphalt roof systems

A general-purpose foundation coating for all types of asphalt-based

- 1 Gallon (3.79L)
- Meets or exceeds ASTM D4586 Type 1
- Meets or exceeds ASTM D3409

#### LIBERTY™ **Asphalt Primer**



- 1 Gallon (3.79L)
- Meets or exceeds ASTM D41

roofing materials

LIBERTY™ Self-Adhering **Base/Ply Sheet** 



- Reinforced with a fiberglass mat, coated in a polymer-modified asphalt
- 2 square (216 sq. ft. [20.1 m<sup>2</sup>]) roll size excludes laps
- Meets or exceeds ASTM D4601 Type II & ASTM D1970

#### LIBERTY™ Self-Adhering **Cap Sheet**



- An SBS-modified granule-surfaced roofing membrane
- 1 square (112 sq. ft. [10.4 m<sup>2</sup>]) roll size excludes laps
- Meets or exceeds ASTM D6164 Type 1, Grade G

#### LIBERTY™ Ca