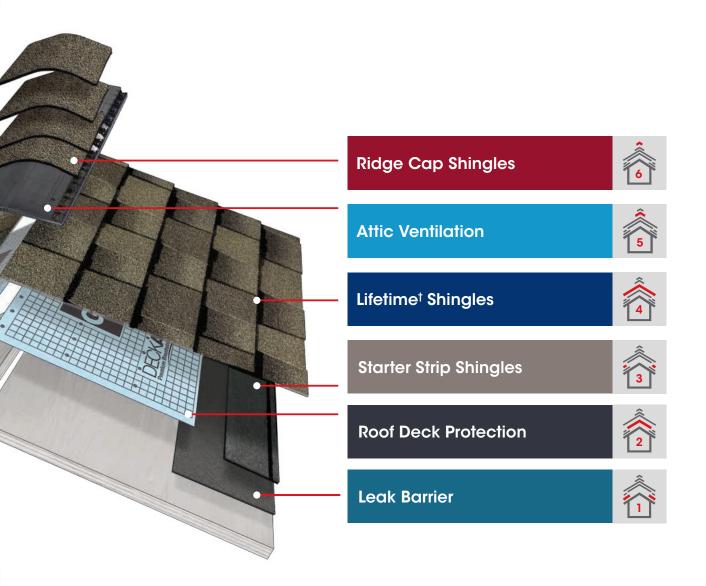

GAF shingles and roof accessories are made to work together. They provide a system that's built to protect homes — so the people who live inside them can enjoy what matters most.

| •        | 7<br>8<br>9<br>9<br>9<br>11<br>12<br>12<br>13                |
|----------|--------------------------------------------------------------|
|          | 6-19 fion LRS 7 8 9 9 fon LRS 11 12 12 13 LRS                |
|          | 7 8 9 9 11 12 12 13 LRS                                      |
|          | 7<br>8<br>9<br>9<br>9 DON LRS<br>11<br>12<br>12<br>13<br>LRS |
| ection I | 8 9 9 9 11 12 12 13 LRS 15                                   |
| ection I | 9 9 9 9 11 12 12 13 LRS                                      |
| ection I | 9 50n LRS 11 12 12 13 LRS                                    |
| ection I | 11 12 12 13 LRS                                              |
| ection I | 11<br>12<br>12<br>13<br><b>LRS</b>                           |
| ction I  | 12<br>12<br>13<br><b>LRS</b>                                 |
| ection I | 12<br>13<br><b>LRS</b>                                       |
| ection I | 13<br>LRS                                                    |
| etion I  | <b>LRS</b>                                                   |
| •        | 15                                                           |
|          |                                                              |
|          | 15                                                           |
| LRS      |                                                              |
| •        |                                                              |
|          | 17                                                           |
|          | 17                                                           |
| ided fr  | om LRS)                                                      |
|          | 18                                                           |
|          | 19                                                           |
|          | 20-21                                                        |
|          | 22-29                                                        |
| •        | 23                                                           |
| •        | 24                                                           |
| •        | 25                                                           |
| •        | 26-27                                                        |
| •        | 28                                                           |
|          | 29-31                                                        |
|          | 29                                                           |
|          |                                                              |
|          | •                                                            |

# Trust the system that's built to protect

A roof is so much more than shingles. It's layers of protection, working together to help keep your home safe from wind, rain, snow, and even sun.

Install any GAF Lifetime<sup>†</sup> shingle and at least 3 qualifying GAF accessories and get a Lifetime<sup>†</sup> Limited Warranty on your qualifying GAF products plus non-prorated coverage for the first 10 years. For even stronger coverage, ask your GAF factory-certified contractor<sup>†</sup> about enhanced GAF warranties.