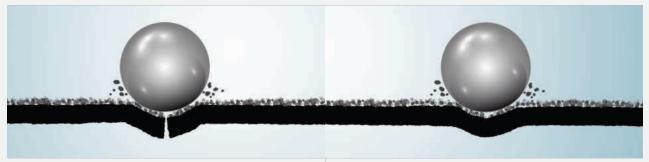

#### **UL 2218 Class 4 Impact-Resistance Test**

A 2" steel ball drops twice from a 20' height onto various target locations to evaluate the shingles' ability to withstand the impact.

#### Result on a standard shingle

Evidence of visible ruptures or cracks through the shingle immediately after impact

#### Results on a Class 4 shingle

No evidence of ruptures or cracks through the shingle immediately after impact

For the full collection visit gaf.com/ArmorShield

<sup>15-</sup>year WindProven™ Limited Wind Warranty on GAF shingles with LayerLock® Technology requires the use of GAF starter strips, roof deck protection, ridge cap shingles, and leak barrier or attic ventilation. See GAF Roofing System Limited Warranty for complete coverage and restrictions. Visit gaf.com/LRS for qualifying GAF products. For installations not eligible for the WindProven™ Limited Wind Warranty, see the GAF Shingle & Accessory Limited Warranty.