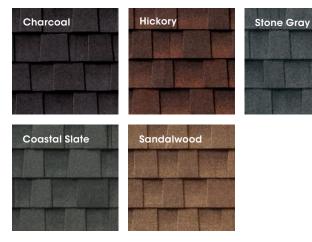

# **Color Availability**

| Timberline H                |  | 2 | 4 | 5 | 6   | 7 |   |
|-----------------------------|--|---|---|---|-----|---|---|
| Most Popular Colors:        |  |   |   |   |     |   |   |
| Barkwood                    |  |   |   | • | •   |   | • |
| Charcoal                    |  |   |   | • | •   |   | • |
| Hickory                     |  |   | • | • | •   |   | • |
| Hunter Green                |  |   |   | • | •   |   | • |
| Mission Brown               |  |   |   | • | •   |   | • |
| Pewter Gray                 |  |   |   | • | • 1 |   | • |
| Shakewood                   |  |   |   | • | •   |   | • |
| Slate                       |  |   |   | • | •   |   | • |
| Weathered Wood              |  |   |   | • | •   |   | • |
| Harvest Blend Colors:       |  |   |   |   |     |   |   |
| Appalachian Sky             |  |   | • | • |     |   | • |
| Nantucket Morning           |  |   | • | • |     |   | • |
| Golden Harvest              |  |   |   | • | •   |   | • |
| Cedar Falls                 |  |   | • | • | •   |   | • |
| Regional Colors:            |  |   |   |   |     |   |   |
| Biscayne Blue               |  | • |   |   |     |   |   |
| Birchwood <sup>2</sup>      |  |   | • | • | •   |   |   |
| Copper Canyon <sup>2</sup>  |  |   |   |   | •   |   |   |
| Driftwood                   |  |   |   |   |     |   |   |
| Fox Hollow Gray             |  |   |   |   |     |   |   |
| Golden Amber <sup>1,2</sup> |  |   |   |   | •   |   |   |
| Oyster Gray                 |  |   |   |   |     |   | • |
| Patriot Red                 |  |   |   |   |     |   |   |
| Sunset Brick                |  |   |   |   |     |   |   |
| Williamsburg Slate          |  |   | • |   |     |   |   |

#### **Most Popular Colors:**

| Barkwood       | • |
|----------------|---|
| Charcoal       | • |
| Pewter Gray    | • |
| Shakewood      | • |
| Slate          | • |
| Weathered Wood | • |

<sup>1</sup> Limited availabilit

NOTE: It is difficult to reproduce the color clarity and actual color blends of these products. Before selecting your color, please ask to see several full-size shingles.

¹15-year WindProven™ Limited Wind Warranty on GAF shingles with LayerLock® Technology requires the use of GAF starter strips, roof deck protection, ridge cap shingles, and leak barrier or attic ventilation. See GAF Roofing System Limited Warranty for complete coverage and restrictions. Visit gaf.com/LRS for qualifying GAF products. For installations not eligible for the WindProven™ Limited Wind Warranty, see the GAF Shingle & Accessory Limited Warranty.