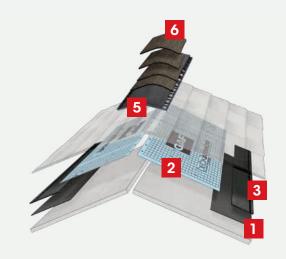

GAF shingles and roof accessories are made to work together. They provide a system that's built to protect homes — so the people who live inside them can enjoy what matters most.

| •        | 7<br>8<br>9<br>9<br>9<br>11<br>12<br>12<br>13                |
|----------|--------------------------------------------------------------|
|          | 6-19 fion LRS 7 8 9 9 fon LRS 11 12 12 13 LRS                |
|          | 7 8 9 9 11 12 12 13 LRS                                      |
|          | 7<br>8<br>9<br>9<br>9 DON LRS<br>11<br>12<br>12<br>13<br>LRS |
| ection I | 8 9 9 9 11 12 12 13 LRS 15                                   |
| ection I | 9 9 9 9 11 12 12 13 LRS                                      |
| ection I | 9 50n LRS 11 12 12 13 LRS                                    |
| ection I | 11 12 12 13 LRS                                              |
| ection I | 11<br>12<br>12<br>13<br><b>LRS</b>                           |
| ction I  | 12<br>12<br>13<br><b>LRS</b>                                 |
| ection I | 12<br>13<br><b>LRS</b>                                       |
| ection I | 13<br>LRS                                                    |
| etion I  | <b>LRS</b>                                                   |
| •        | 15                                                           |
|          |                                                              |
|          | 15                                                           |
| LRS      |                                                              |
| •        |                                                              |
|          | 17                                                           |
|          | 17                                                           |
| ided fr  | om LRS)                                                      |
|          | 18                                                           |
|          | 19                                                           |
|          | 20-21                                                        |
|          | 22-29                                                        |
| •        | 23                                                           |
| •        | 24                                                           |
| •        | 25                                                           |
| •        | 26-27                                                        |
| •        | 28                                                           |
|          | 29-31                                                        |
|          | 29                                                           |
|          |                                                              |
|          | •                                                            |