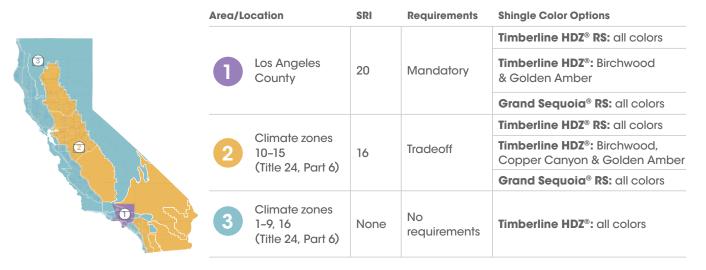

# Reflective Shingles Collection

Engineered with proprietary EcoDark® granules to deliver reflective shingles in rich, dark colors, including Charcoal.

| Timberline<br>HDZ® RS   | GAF | CAF TITLE 24 CREEN BUILDING STANDARDS ACAF COAF  WINDPROVEN TECHNOLOGY TECHNOLOGY TECHNOLOGY TECHNOLOGY TECHNOLOGY TECHNOLOGY TECHNOLOGY TECHNOLOGY TECHNOLOGY                                                                                                                                                                                                                                                                                                                                                                                                                                                                                                                                                                                                                                                                                                                                                                                                                                                                                                                                                                                                                                                                                                                                                                                                                                                                                                                                                                                                                                                                                                                                                                                                                                                                                                                                                                                                                                                                                                                                                                 | Popular shingle<br>brand complies with<br>both the Cool Roof<br>requirements of Title<br>24 and the LA County<br>Green Building<br>Standards code |
|-------------------------|-----|--------------------------------------------------------------------------------------------------------------------------------------------------------------------------------------------------------------------------------------------------------------------------------------------------------------------------------------------------------------------------------------------------------------------------------------------------------------------------------------------------------------------------------------------------------------------------------------------------------------------------------------------------------------------------------------------------------------------------------------------------------------------------------------------------------------------------------------------------------------------------------------------------------------------------------------------------------------------------------------------------------------------------------------------------------------------------------------------------------------------------------------------------------------------------------------------------------------------------------------------------------------------------------------------------------------------------------------------------------------------------------------------------------------------------------------------------------------------------------------------------------------------------------------------------------------------------------------------------------------------------------------------------------------------------------------------------------------------------------------------------------------------------------------------------------------------------------------------------------------------------------------------------------------------------------------------------------------------------------------------------------------------------------------------------------------------------------------------------------------------------------|---------------------------------------------------------------------------------------------------------------------------------------------------|
| Grand<br>Sequoia®<br>RS |     | CAF THE CAF CA | Rugged, oversized<br>features and also<br>complies with<br>California Cool Roof<br>requirements                                                   |

#### California Climate Zones

For the full collection visit gaf.com/cool

<sup>\*</sup>Can be used to comply with the Cool Roof Requirements for steep-slope residential buildings of 2022 Title 24, Part 6, of the California Code of Regulations and the Green Building Standards Code of Los Angelos County