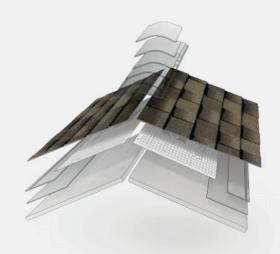

GAF shingles and roof accessories are made to work together. They provide a system that's built to protect homes — so the people who live inside them can enjoy what matters most.

| •        | 7<br>8<br>9<br>9<br>9<br>11<br>12<br>12<br>13                |
|----------|--------------------------------------------------------------|
|          | 6-19 fion LRS 7 8 9 9 fon LRS 11 12 12 13 LRS                |
|          | 7 8 9 9 11 12 12 13 LRS                                      |
|          | 7<br>8<br>9<br>9<br>9 DON LRS<br>11<br>12<br>12<br>13<br>LRS |
| ection I | 8 9 9 9 11 12 12 13 LRS 15                                   |
| ection I | 9 9 9 9 11 12 12 13 LRS                                      |
| ection I | 9 50n LRS 11 12 12 13 LRS                                    |
| ection I | 11 12 12 13 LRS                                              |
| ection I | 11<br>12<br>12<br>13<br><b>LRS</b>                           |
| ction I  | 12<br>12<br>13<br><b>LRS</b>                                 |
| ection I | 12<br>13<br><b>LRS</b>                                       |
| ection I | 13<br>LRS                                                    |
| etion I  | <b>LRS</b>                                                   |
| •        | 15                                                           |
|          |                                                              |
|          | 15                                                           |
| LRS      |                                                              |
| •        |                                                              |
|          | 17                                                           |
|          | 17                                                           |
| ided fr  | om LRS)                                                      |
|          | 18                                                           |
|          | 19                                                           |
|          | 20-21                                                        |
|          | 22-29                                                        |
| •        | 23                                                           |
| •        | 24                                                           |
| •        | 25                                                           |
| •        | 26-27                                                        |
| •        | 28                                                           |
|          | 29-31                                                        |
|          | 29                                                           |
|          |                                                              |
|          | •                                                            |

# Trust the system that's built to protect

A roof is so much more than shingles. It's layers of protection, working together to help keep your home safe from wind, rain, snow, and even sun.

Install any GAF Lifetime<sup>†</sup> shingle and at least 3 qualifying GAF accessories and get a Lifetime<sup>†</sup> Limited Warranty on your qualifying GAF products plus non-prorated coverage for the first 10 years. For even stronger coverage, ask your GAF factory-certified contractor<sup>†</sup> about enhanced GAF warranties.