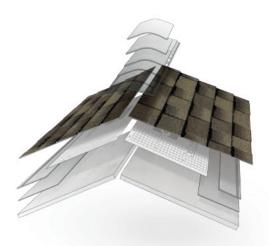

# Trust the system that's built to protect

A roof is so much more than shingles. It's layers of protection, working together to help keep your home safe from wind, rain, snow, and even sun.

Install any GAF Lifetime<sup>†</sup> shingle and at least 3 qualifying GAF accessories and get a Lifetime<sup>†</sup> Limited Warranty on your qualifying GAF products plus non-prorated coverage for the first 10 years. For even stronger coverage, ask your GAF factory-certified contractor<sup>†</sup> about enhanced GAF warranties.

GAF shingles and roof accessories are made to work together. They provide a system that's built to protect homes — so the people who live inside them can enjoy what matters most.

| •        | 7<br>8<br>9<br>9<br>9<br>11<br>12<br>12<br>13                |
|----------|--------------------------------------------------------------|
|          | 6-19 fion LRS 7 8 9 9 fon LRS 11 12 12 13 LRS                |
|          | 7 8 9 9 11 12 12 13 LRS                                      |
|          | 7<br>8<br>9<br>9<br>9 DON LRS<br>11<br>12<br>12<br>13<br>LRS |
| ection I | 8 9 9 9 11 12 12 13 LRS 15                                   |
| ection I | 9 9 9 9 11 12 12 13 LRS                                      |
| ection I | 9 50n LRS 11 12 12 13 LRS                                    |
| ection I | 11 12 12 13 LRS                                              |
| ection I | 11<br>12<br>12<br>13<br><b>LRS</b>                           |
| ction I  | 12<br>12<br>13<br><b>LRS</b>                                 |
| ection I | 12<br>13<br><b>LRS</b>                                       |
| ection I | 13<br>LRS                                                    |
| etion I  | <b>LRS</b>                                                   |
| •        | 15                                                           |
|          |                                                              |
|          | 15                                                           |
| LRS      |                                                              |
| •        |                                                              |
|          | 17                                                           |
|          | 17                                                           |
| ided fr  | om LRS)                                                      |
|          | 18                                                           |
|          | 19                                                           |
|          | 20-21                                                        |
|          | 22-29                                                        |
| •        | 23                                                           |
| •        | 24                                                           |
| •        | 25                                                           |
| •        | 26-27                                                        |
| •        | 28                                                           |
|          | 29-31                                                        |
|          | 29                                                           |
|          |                                                              |
|          | •                                                            |